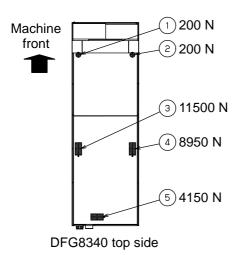

#### Correction details

Please correct the leg loads as shown in the diagram below.

No. in Load (before correction) Load (after correction) diagram 1 200 N 200 N (no correction) 2 200 N 200 N (no correction) 3 11500 N 1150 N (error) 4 895 N (error) 8950 N 5 415 N (error) 4150 N